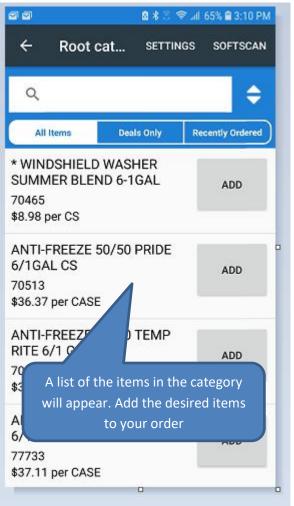

---------|------------|-------------------|---|
| ← Unna                                                            | me SETTI   | NGS SOFTSCA       | N |
| Q snicker                                                         | t.         | × 🖨               |   |
| All Items                                                         | Deals Only | Recently Ordered  |   |
| Swipe the scree<br>more items. Ta<br>box to add it to             | p the ADD  | ADD               |   |
| BUCCSNICKERS FUN SIZE<br>20 LB CASE<br>121022<br>\$89.00 per CASE |            | ADD               |   |
| CANDY POP SNICKERS<br>8/1Z BX<br>81410139<br>\$6.54 per BOX       |            | ADD               |   |
| CARLEY'S 2/\$<br>SNICKERDOO<br>402100<br>\$3.99 per BX            |            | ADD               |   |