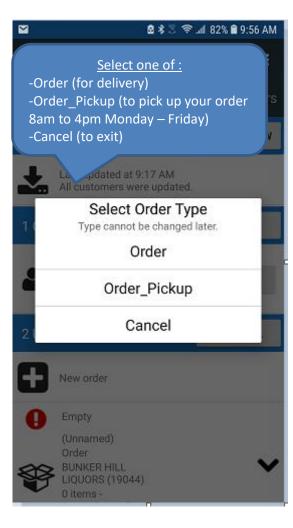

## ZiiZii Order Entry – Searching for and Adding Items to Orders











|                                                                   | 8839       | ° 📶 79% 🛢 10:21 A | М |
|-------------------------------------------------------------------|------------|-------------------|---|
| ← Unna                                                            | me SETTI   | NGS SOFTSCA       | N |
| Q snicker                                                         | t.         | × 🖨               |   |
| All Items                                                         | Deals Only | Recently Ordered  |   |
| Swipe the scree<br>more items. Ta<br>box to add it to             | p the ADD  | ADD               |   |
| BUCCSNICKERS FUN SIZE<br>20 LB CASE<br>121022<br>\$89.00 per CASE |            | ADD               |   |
| CANDY POP SNICKERS<br>8/1Z BX<br>81410139