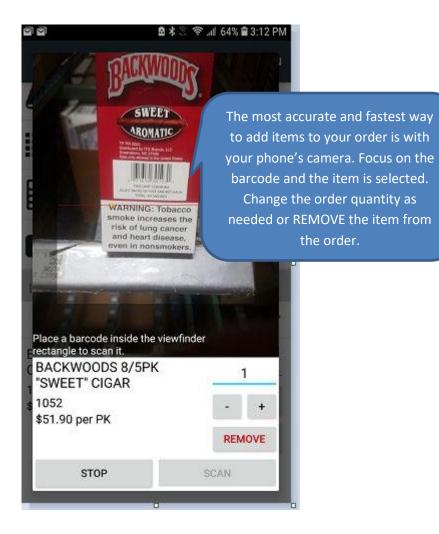

## ZiiZii Order Entry – Searching for and Adding Items to Orders

|                                                                   | 8839       | ° 📶 79% 🛢 10:21 A | М |
|-------------------------------------------------------------------|------------|-------------------|---|
| ← Unna                                                            | me SETTI   | NGS SOFTSCA       | N |
| Q snicker                                                         | t.         | × 🖨               |   |
| All Items                                                         | Deals Only | Recently Ordered  |   |
| Swipe the scree<br>more items. Ta<br>box to add it to             | p the ADD  | ADD               |   |
| BUCCSNICKERS FUN SIZE<br>20 LB CASE<br>121022<br>\$89.00 per CASE |            | ADD               |   |
| CANDY POP SNICKERS<br>8/1Z BX<br>81410139<br>\$6.54 per BOX       |            | ADD               |   |
| CARLEY'S 2/\$<br>SNICKERDOO<br>402100<br>\$3.99 per BX            |            | ADD               |   |