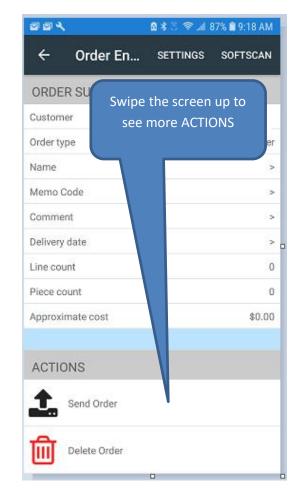

## ZiiZii Order Entry – Searching for and Adding Items to Orders











|                                                                   | 8839       | ° 📶 79% 🛢 10:21 A | М |
|-------------------------------------------------------------------|------------|-------------------|---|
| ← Unna                                                            | me SETTI   | NGS SOFTSCA       | N |
| Q snicker                                                         | t.         | × 🖨               |   |
| All Items                                                         | Deals Only | Recently Ordered  |   |
| Swipe the scree<br>more items. Ta<br>box to add it to             | p the ADD  | ADD               |   |
| BUCCSNICKERS FUN SIZE<br>20 LB CASE<br>121022<br>\$89.00 per CASE |            | ADD               |   |
| CANDY POP SNICKERS<br>8/1Z BX<br>81410139<b