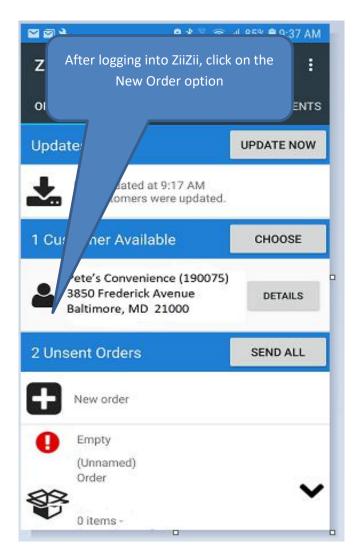

## ZiiZii Order Entry – Searching for and Adding Items to Orders











|                                                                   | 8839       | ° 📶 79% 🛢 10:21 A | М |
|-------------------------------------------------------------------|------------|-------------------|---|
| ← Unna                                                            | me SETTI   | NGS SOFTSCA       | N |
| Q snicker                                                         | t.         | × 🖨               |   |
| All Items                                                         | Deals Only | Recently Ordered  |   |
| Swipe the scree<br>more items. Ta<br>box to add it to             | p the ADD  | ADD               |   |
| BUCCSNICKERS FUN SIZE<br>20 LB CASE<br>121022<br>\$89.00 per CASE |            | ADD               |   |
| CANDY POP SNICKERS<br>8/1Z BX<br>814101