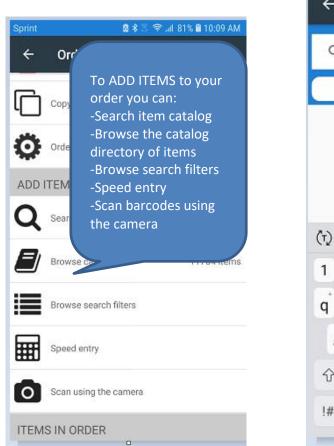

## ZiiZii Order Entry – Searching for and Adding Items to Orders

|                                                                   | 8839       | ° 📶 79% 🛢 10:21 A | М |
|-------------------------------------------------------------------|------------|-------------------|---|
| ← Unna                                                            | me SETTI   | NGS SOFTSCA       | N |
| Q snicker                                                         | t.         | × 🖨               |   |
| All Items                                                         | Deals Only | Recently Ordered  |   |
| Swipe the scree<br>more items. Ta<br>box to add it to             | p the ADD  | ADD               |   |
| BUCCSNICKERS FUN SIZE<br>20 LB CASE<br>121022<br>\$89.00 per CASE |            | ADD               |   |
| CANDY POP SNICKERS<br>8/1Z BX<br>81410139<br>\$6.54 per BOX       |            | ADD               |   |
| CARLEY'S 2/\$<br>SNICKERDOO<br>402100<br>\$3.99 per BX            |            | ADD               |   |