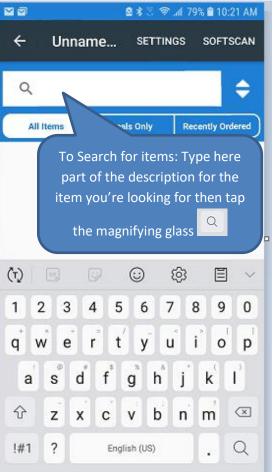

## ZiiZii Order Entry – Searching for and Adding Items to Orders











|                                                                   | 8839       | ° 📶 79% 🛢 10:21 A | М |
|-------------------------------------------------------------------|------------|-------------------|---|
| ← Unna                                                            | me SETTI   | NGS SOFTSCA       | N |
| Q snicker                                                         | t.         | × 🖨               |   |
| All Items                                                         | Deals Only | Recently Ordered  |   |
| Swipe the scree<br>more items. Ta<br>box to add it to             | p the ADD  | ADD               |   |
| BUCCSNICKERS FUN SIZE<br>20 LB CASE<br>121022<br>\$89.00 per CASE |            | ADD               |   |
| CANDY POP SNICKERS<br>8/1Z BX<br>81410139<br>\$