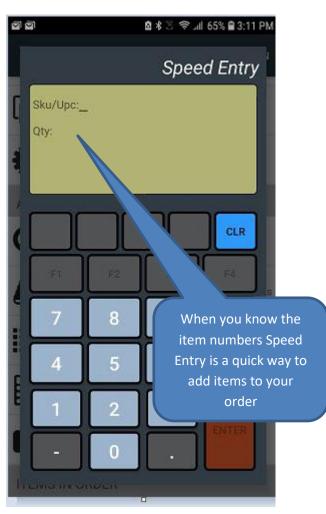

-------|------------|-------------------|---|
| ← Unna                                                            | me SETTI   | NGS SOFTSCA       | N |
| Q snicker                                                         | t.         | × 🖨               |   |
| All Items                                                         | Deals Only | Recently Ordered  |   |
| Swipe the scree<br>more items. Ta<br>box to add it to             | p the ADD  | ADD               |   |
| BUCCSNICKERS FUN SIZE<br>20 LB CASE<br>121022<br>\$89.00 per CASE |            | ADD               |   |
| CANDY POP SNICKERS<br>8/1Z BX<br>81410139<br>\$6.54 per BOX       |            | ADD               |   |
| CARLEY'S 2/\$<br>SNICKERDOO<br>402100<br>\$3.99 per BX            |            | ADD               |   |