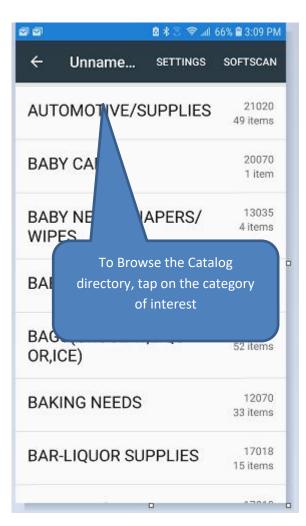

-----------|------------|-------------------|---|
| ← Unna                                                            | me SETTI   | NGS SOFTSCA       | N |
| Q snicker                                                         | t.         | × 🖨               |   |
| All Items                                                         | Deals Only | Recently Ordered  |   |
| Swipe the scree<br>more items. Ta<br>box to add it to             | p the ADD  | ADD               |   |
| BUCCSNICKERS FUN SIZE<br>20 LB CASE<br>121022<br>\$89.00 per CASE |            | ADD               |   |
| CANDY POP SNICKERS<br>8/1Z BX<br>81410139<br>\$6.54 per BOX       |            | ADD               |   |
| CARLEY'S 2/\$<br>SNICKERDOO<br>402100<br>\$3.99 per BX            |            | ADD               |   |